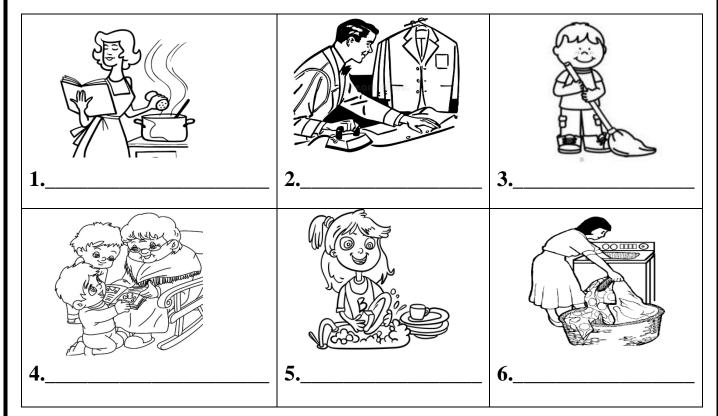

**\*Remember - People living next to and near us are our neighbours.** 

Q1. Observe the pictures given below carefully. Who does these activities in your house? Write your answer in the blanks provided.